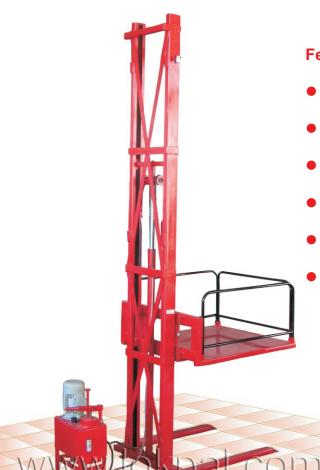

## Features:

- Compact equipment can be installed in tight spaces.
- No need for any extra slab for installing the hoist etc.
- Heavy duty twin chains for extra strength
- Hydraulic cylinders ensure smooth and safe travel
- Can be lifted as well as lowered manually if required.
- Versatile hydraulic lifting equipment, which can be used for lifting goods and materials to different height upto 7 mtr.

Goods Lift (Wall Mounted Stacker)

Power Pac