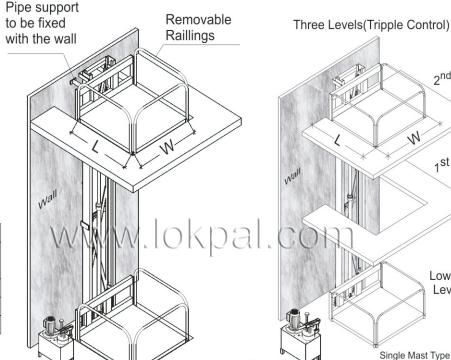

## WALL MOUNTED STACKER (SINGLE MAST)

2<sup>nd</sup> Level

1<sup>st</sup> Level

Lower Level