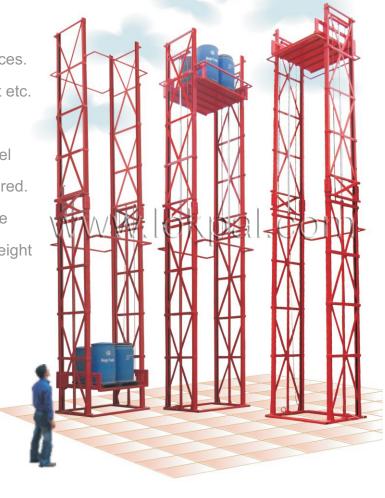

## WALL MOUNTED STACKER (DOUBLE MAST)

## Features:

Compact equipment can be installed in tight spaces.

No need for any extra slab for installing the hoist etc.

Heavy duty twin chains for extra strength

Hydraulic cylinders ensure smooth and safe travel

Can be lifted as well as lowered manually if required.

 Versatile hydraulic lifting equipment, which can be used for lifting goods and materials to different height upto 10.5 mtr.

## www.lolibal.com

| Double Mast 7 | уре |
|---------------|-----|
|---------------|-----|

| Specifications: |                       |  |
|-----------------|-----------------------|--|
| Capacity Kg     | 1000 / 1500 / 2000    |  |
| Platform Size   | 1500x1500 / 1800x1800 |  |
| WxL (mm)        | 1800x2000 / 1800x2200 |  |
| Lifting (mtrs)  | 3 - 10.5              |  |
| Controls        | Dual/Triple /Four     |  |
| Туре            | Double Mast           |  |