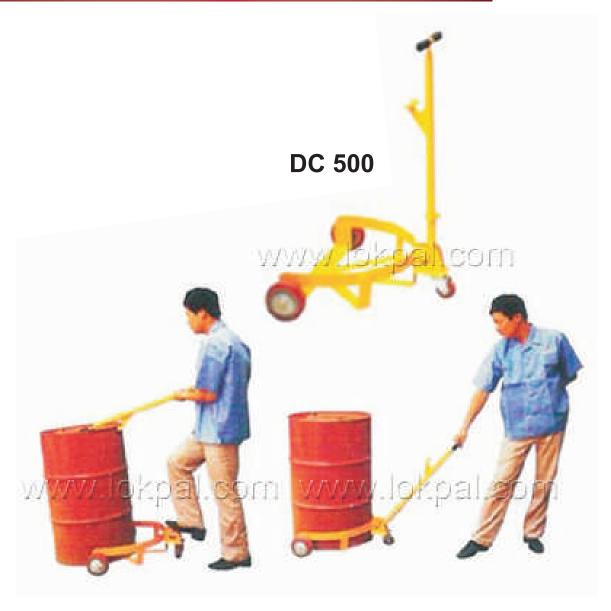

# **DRUM CADDY**

**Features**Easy to Move.
Occupies Less Space.

# **Specifications:**

| Model  | Capacity | Drum Size | Wheel Size    | Overall Size |
|--------|----------|-----------|---------------|--------------|
|        | kg       | Gallon    | mm            | mm           |
| DC-500 | 500      | 30 or 55  | 150x50, 75x50 | 950x570x750  |