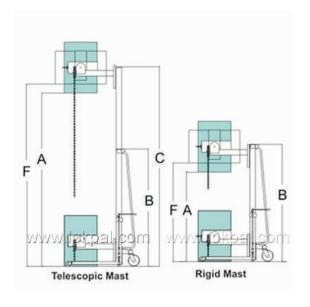

# DRUM LIFTER CUM TILTER STACKER

### **Drum Lifter Tilter Stacker(DLTS)**

#### **Features**

Neutral valve allows the operator to manoeuver the equipment safely and effortlessly. Hydraulic regulator for automatic lowering speed control. All stackers are fitted with large diameter 8" steering wheels.

### **Specifications:**

| Model           | Max. Height of<br>Bottom Drum<br>(Vertical)<br>A | Max. Height of<br>Bottom Drum<br>(Horizontal)<br>F | Mast Min.<br>Height<br>B | Mast Max.<br>Height |  |
|-----------------|--------------------------------------------------|----------------------------------------------------|--------------------------|---------------------|--|
|                 | mm                                               | mm                                                 | mm                       | mm                  |  |
| RIGID MAST      |                                                  |                                                    |                          |                     |  |
| DLTS-06-11      | 1050                                             | 1190                                               | 1530                     |                     |  |
| DLTS-06-13      | 1300                                             | 1440                                               | 1780                     |                     |  |
| DLTS-06-16      | 1550                                             | 1690                                               | 2030                     |                     |  |
| TELESCOPIC MAST |                                                  |                                                    |                          |                     |  |
| DLTS-06-20      | 1950                                             | 2090                                               | 1530                     | 2480                |  |
| DLTS-06-25      | 2450                                             | 2590                                               | 1780                     | 2980                |  |
| DLTS-06-30      | 2950                                             | 3090                                               | 2030                     | 3480                |  |