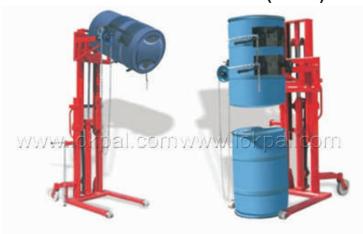

# DRUM LIFTER CUM TILTER STACKER

### **Drum Lifter Tilter Stacker(DLTS)**

#### **Features**

Neutral valve allows the operator to manoeuver the equipment safely and effortlessly. Hydraulic regulator for automatic lowering speed control. All stackers are fitted with large diameter 8" steering wheels.