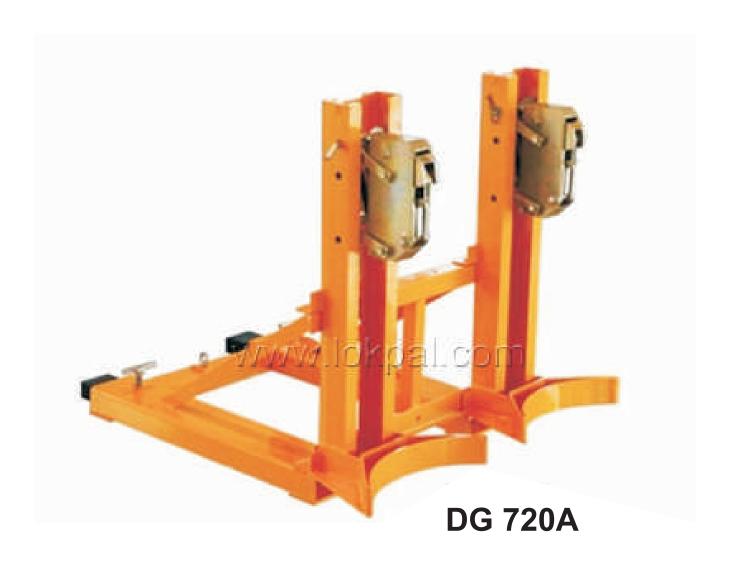

# GATOR GRIP DRUM GRAB

#### **Features**

To be Fitted in Fork Lifts and Battery Operated Stackers.

## Specifications:

| Model   | Capacity | Drum Size |  |
|---------|----------|-----------|--|
|         | kg       | Gallon    |  |
| DG-720A | 720      | 55x2      |  |