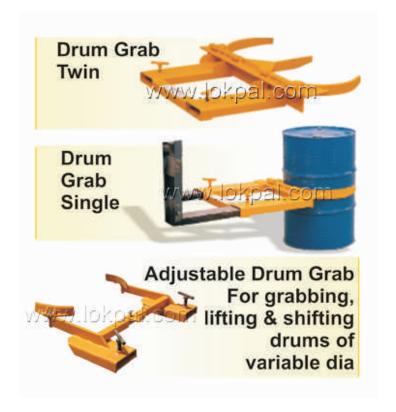

# **DRUM GRABS**

#### **Features**

Specially designed clamping attachments for handling MS drums with the help of Stackers or Fork lifts. Two basic models are available. Single Drum Grab for handling single drum and Twin Drum Grab for handling two drums at a time. The attachment easily grips the drum and locks it in place as the forks lift and on lowering the drum on to the floor, the locks get released. Specially designed self locking grab arms provides excellent gripping. Designed to handle standard steel drum of 210 ltrs.