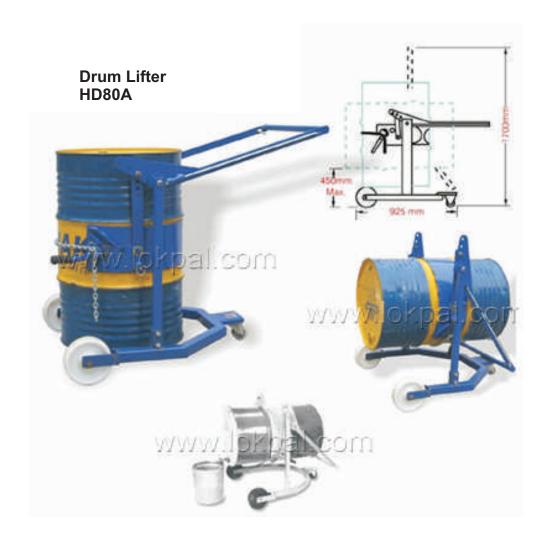

# **DRUM LIFTER**

#### **Features**

Remarkable versatility! The HD80A Drum lifter raised, transports, rotates, tilts and drains fully loaded drums. It carries the full weight of the drum. Dual, finger trip operated locks secure the raised drum. It can lock a drum in the vertical position to avoid spills or horizontal position for draining through a faucet. When unlocked, the drum may be turned end-over-end to agitate contents or tipped and held manually at any angle, and it is very simple to move and steer. HD80A Drum Lifter uses high strength lifting components. Drum is secured by high strength, wear resistant chain. The chain tightening ratchet and spring loaded pawl assembly has been designed with specially contoured teeth and safety features for reliability and eases of use. It can be used with standard 210 ltrs M.S. Drums.