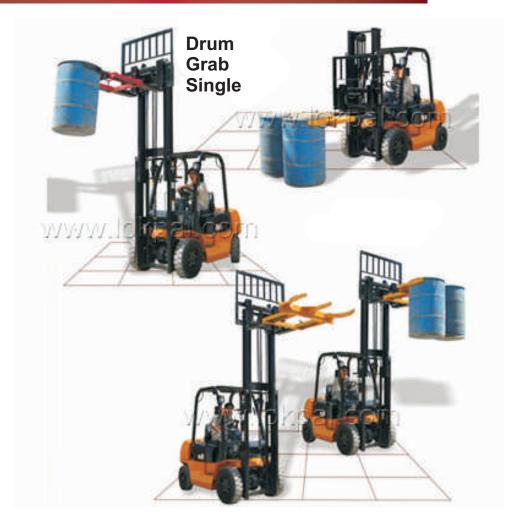

# **DRUM GRABS**

#### **Features**

Specially designed clamping attachments for handling MS drums with the help of Stackers or Fork lifts. Two basic models are available. Single Drum Grab for handling single drum and Twin Drum Grab for handling two drums at a time. The attachment easily grips the drum and locks it in place as the forks lift and on lowering the drum on to the floor, the locks get released. Specially designed self locking grab arms provides excellent gripping. Designed to handle standard steel drum of 210 ltrs.