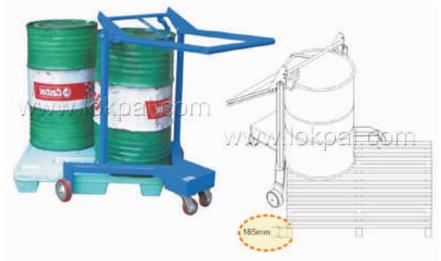

# **DRUM CADDY**

**Features**Easy to Move.
Occupies Less Space.

# **Specifications:**

| Model  | Capacity | Drum Size | Wheel Size    | Overall Size |
|--------|----------|-----------|---------------|--------------|
|        | kg       | Gallon    | mm            | mm           |
| DC-500 | 500      | 30 or 55  | 150x50, 75x50 | 950x570x750  |