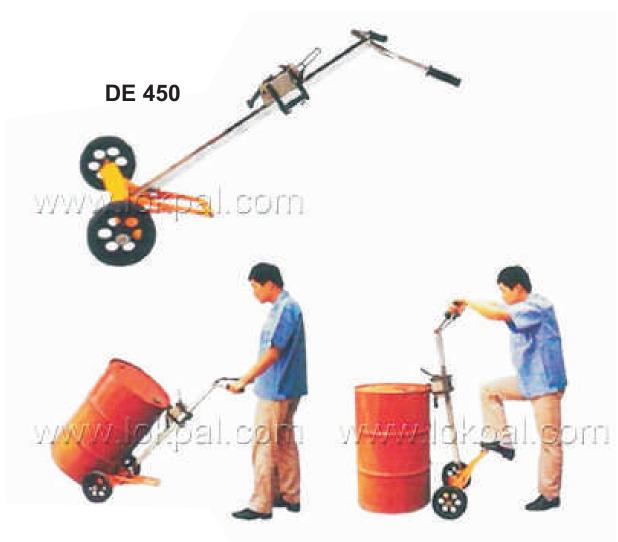

# DRUM TRUCK

**Drum Truck** 

# Specifications:

| Model  | Capacity | Drum Size | Wheel Size | Overall Size  |
|--------|----------|-----------|------------|---------------|
|        | kg       | Gallon    | mm         | mm            |
| DE-450 | 450      | 30x55     | 250x50     | 1520x620x1500 |