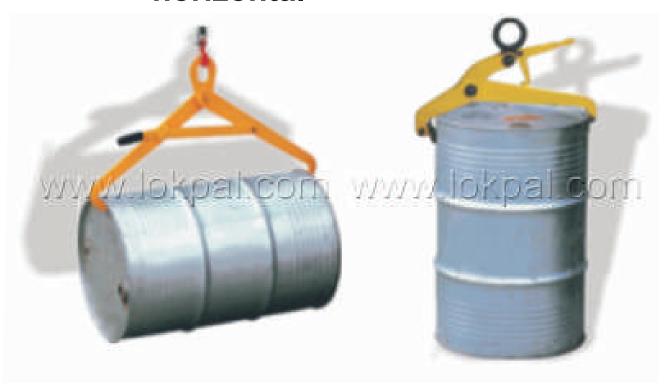

# **DRUM CLAMP**

# Drum clamp horizontal

# Drum clamp vertical

#### **Features**

Specially designed clamping attachments for handling drums with the help of any overhead load lifting arrangements such as chain blocks, chain hoist or EOT. Two basic models are available - Drum Horizontal Clamps for lifting the drum when it is in horizontal position and Drum Vertical Clamps for lifting the drum when it is in vertical position. Specially designed self locking arms and flippers are provided to give the clamps extra reliability and safety. Designed to handle standard steel drum of 210 ltrs.