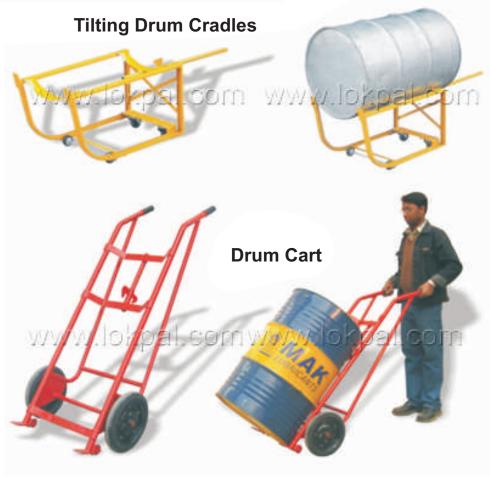

# DRUM CARRIER/CART & CRADLE

#### **Features**

For moving/transporting drums from one place to other. Specially designed V-shaped handles for ease in holding and moving the equipments with the drum. Swivel wheels at back helps in giving direction and reduce effort of operator while moving the equipment with the drum. Specially designed tapered tips for easy insertion at the bottom of drum. Useful for handling std. MS/HDPE drum of 210 Ltrs.