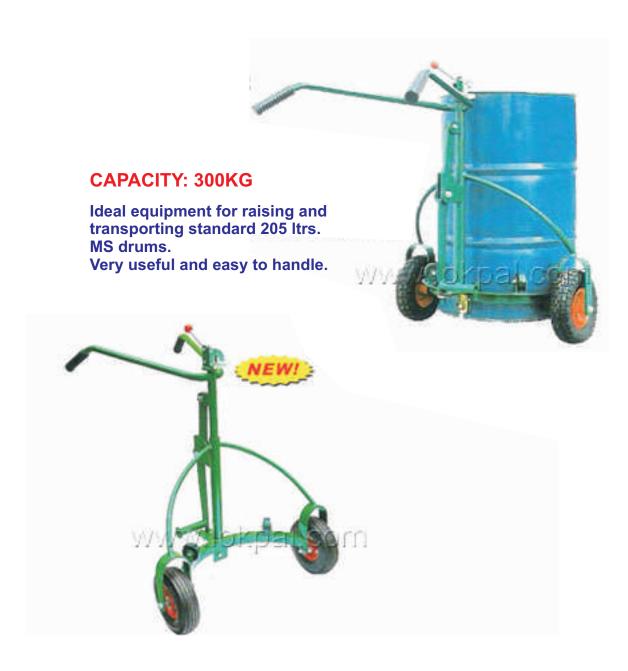

# **DRUM LOADER**

#### **Features**

Ideal equipment for raising and transporting standard 205 ltrs. MS Drum. Very useful and easy to handle.