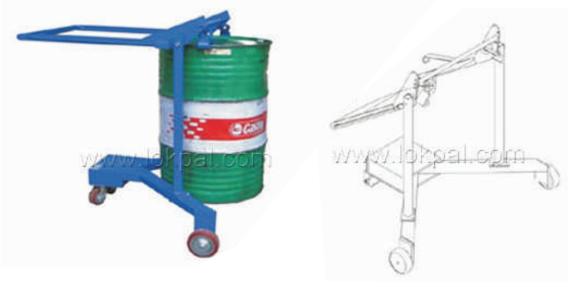

| 1530                     | 2480                |  |
| DLTS-06-25      | 2450                                             | 2590                                               | 1780                     | 2980                |  |
| DLTS-06-30      | 2950                                             | 3090                                               | 2030                     | 3480                |  |

## **LOKPAL INDUSTRIES**

A-6, Sector-3, Noida-201301, U.P., India | Tel.: +91-120-3065372 / 75

# **DRUM LOADER**





#### **Features**

Ideal equipment for raising and transporting standard 205 ltrs. MS Drum. Very useful and easy to handle.

## **LOKPAL INDUSTRIES**

A-6, Sector-3, Noida-201301, U.P., India | Tel.: +91-120-3065372 / 75

# **DRUM PALLETIZER**







#### **Features**

Extremely useful for transportation and palletization of drums. It helps to place standard steel drum on the pallets. Stack 2 to 4 similar drums on pallets. The whole Pallet with drum can be moved from one place to other.

Drum Palletizers uses high strength lifting components, Specially contoured teeths at column and specially designed side locks at top, provides safety features for reliability and ease of use. Spring loaded handle locks with knurled handle grippers provide operator, ease in locking the handle at any desired position with safety and reliability.

## **LOKPAL INDUSTRIES**

A-6, Sector-3, Noida-201301, U.P., India | Tel.: +91-120-3065372 / 75

# DRUM TRUCK





**Drum Truck** 

# Specifications:

| Model  | Capacity | Drum Size | Wheel Size | Overall