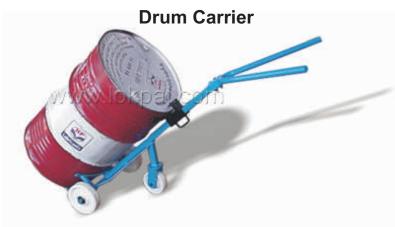

# DRUM CARRIER/CART & CRADLE

#### **Features**

For moving/transporting drums from one place to other. Specially designed V-shaped handles for ease in holding and moving the equipments with the drum. Swivel wheels at back helps in giving direction and reduce effort of operator while moving the equipment with the drum. Specially designed tapered tips for easy insertion at the bottom of drum. Useful for handling std. MS/HDPE drum of 210 Ltrs.