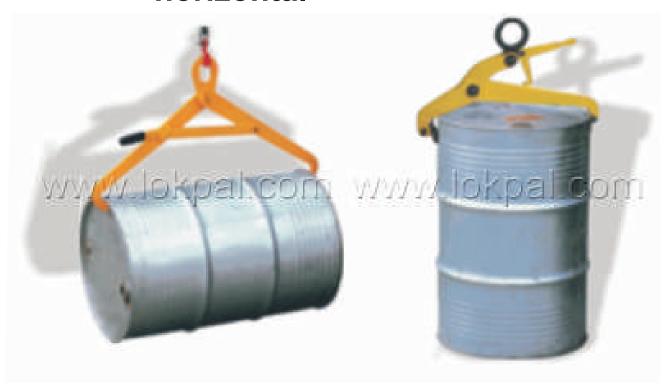

### **DRUM CLAMP**

## Drum clamp horizontal

# Drum clamp vertical

#### **Features**

Specially designed clamping attachments for handling drums with the help of any overhead load lifting arrangements such as chain blocks, chain hoist or EOT. Two basic models are available - Drum Horizontal Clamps for lifting the drum when it is in horizontal position and Drum Vertical Clamps for lifting the drum when it is in vertical position. Specially designed self locking arms and flippers are provided to give the clamps extra reliability and safety. Designed to handle standard steel drum of 210 ltrs.