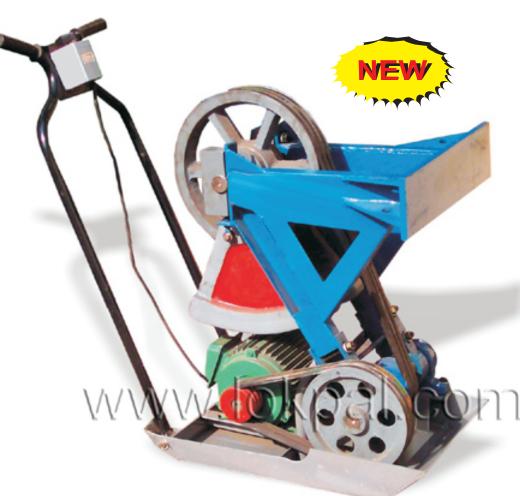

PC-115 Plate Compactor

| WWARZIOK BOLLGO |
|-----------------|
|                 |

| Specifications:    |                |  |
|--------------------|----------------|--|
| Model              | PC-115         |  |
| Power Source       | Electric Motor |  |
| Power              | 5 HP,415 V     |  |
| Vibration / Minute | 5000           |  |
| Compaction Depth   | 19 cm          |  |
| Plate Size         | 55x43 cm       |  |
| Centrifugal Force  | 30 KN          |  |
|                    |                |  |