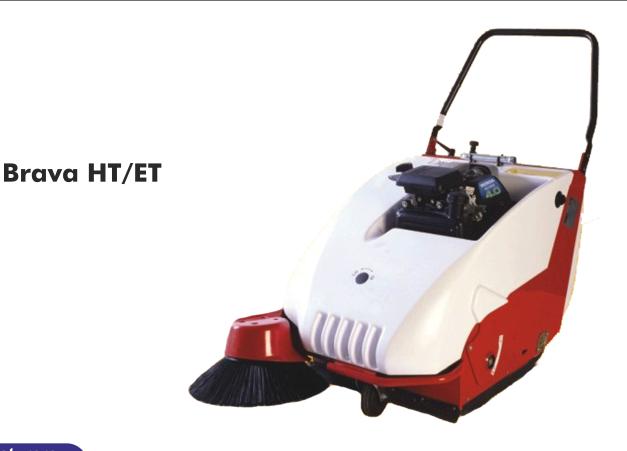

## **Engine Operated Sweeper**

## **Featurers**

- Overthrow cleaning system to fill waste container completely
- Heavy duty steel chassis
- Floating side brush with mechanical lift
- Twin mechanical shaker for dust filter cleaning
- · Vacuum cut off for wet sweeping
- Foldable handle
- Steel front bumper
- Parking brake

## **Specification**

| Model                              | Max.<br>Cleaning<br>Width* | Sweeping<br>Cap. | Hopper<br>Cap. | Hopper<br>un <b>l</b> oading | Filter<br>Surface | Engine/<br>Motor | Insta <b>ll</b> ed<br>Power | Batteries | Traction | Weight | Dust<br>Filter<br>Shaker | Vacuum<br>on<br>Side | Dimensions<br>LxBxH |
|------------------------------------|----------------------------|------------------|----------------|------------------------------|-------------------|------------------|-----------------------------|-----------|----------|--------|--------------------------|----------------------|---------------------|
|                                    | mm                         | m²/h             | Lit.           |                              | m²/h              |                  | Hp/Kw                       | n-V-A     |          | kg     |                          | Brushes              | cm                  |
| WALK BEHIND - MECHANICAL & POWERED |                            |                  |                |                              |                   |                  |                             |           |          |        |                          |                      |                     |
| Brava 600 HT                       | 750                        | 3000             | 51             | MAN                          | 2.68              | Honda-Petrol     | 4.0/2.9                     | -         | SMART    | 58     | MAN                      | N                    | 123x68x99           |
| Brava 600 ET                       | 750                        | 3000             | 51             | MAN                          | 2.68              | Batt 12V         | 0.54/0.4                    | 1-12-85   | SMART    | 62     | MAN                      | N                    | 123x68x99           |